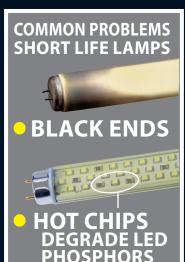

- **PHOSPHORS**
- DIM
- **YELLOW**
- **SHORT LIFE**

Zeatures

## LONG LIFE DESIGN

- Double Tungsten Cathode triple wound
- Cathode Guard eliminates black ends